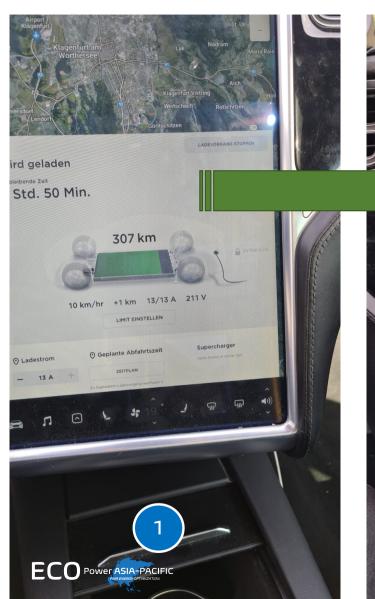

#### TESLA S-MODELL - BLUEBOX STORAGE BATTERY RECOVERY PROJECT

| CHARGING LOSSES   | Km START | Km END | Difference Km | TIME START     | TIME END       | Dif hh:mm | Dif hh,hh | Lost Km / hr | Lost Km / 24hrs | Days till empty |
|-------------------|----------|--------|---------------|----------------|----------------|-----------|-----------|--------------|-----------------|-----------------|
| CAR TAKEN OVER    | 335      | 323    | 12            | 23.05.22 21:06 | 24.05.22 07:32 | 10:26:00  | 10,43     | 1,15         | 27,61           | 13              |
| STANDARD CHARGING | 358      | 321    | 37            | 26.05.22 09:27 | 27.05.22 07:44 | 22:17:00  | 22,28     | 1,66         | 39,86           | 9               |
| BLUEBOX CHARGING  | 272      | 270    | 2             | 30.05.22 11:10 | 30.05.22 16:53 | 05:43:00  | 5,72      | ,35          | 8,39            | 43              |
| BLUEBOX CHARGING  | 200      | 184    | 16            | 04.06.22 12:17 | 06.06.22 07:44 | 43:27:00  | 43,45     | ,37          | 8,84            | 41              |
| BLUEBOX CHARGING  | 309      | 305    | 4             | 08.06.22 21:11 | 09.06.22 09:16 | 12:05:00  | 12,08     | ,33          | 7,95            | 45              |
| BLUEBOX CHARGING  | 253      | 247    | 6             | 16.06.22 09:25 | 17.06.22 07:51 | 22:26:00  | 22,43     | ,27          | 6,42            | 56              |
| BLUEBOX CHARGING  | 325      | 323    | 2             | 19.06.22 20:22 | 20.06.22 07:24 | 11:02:00  | 11,03     | ,18          | 4,35            | 83              |