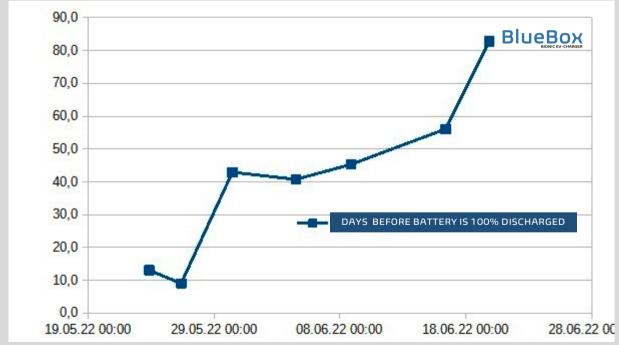

#### TESLA S-MODELL - BLUEBOX STORAGE BATTERY RECOVERY PROJECT

| CHARGING LOSSES   | Km START | Km END | Difference Km | TIME START     | TIME END       | Dif hh:mm | Dif hh,hh | Lost Km / hr | Lost Km / 24hrs | Days till empty |
|-------------------|----------|--------|---------------|----------------|----------------|-----------|-----------|--------------|-----------------|-----------------|
| CAR TAKEN OVER    | 335      | 323    | 12            | 23.05.22 21:06 | 24.05.22 07:32 | 10:26:00  | 10,43     | 1,15         | 27,61           | 13              |
| STANDARD CHARGING | 358      | 321    | 37            | 26.05.22 09:27 | 27.05.22 07:44 | 22:17:00  | 22,28     | 1,66         | 39,86           | 9               |
| BLUEBOX CHARGING  | 272      | 270    | 2             | 30.05.22 11:10 | 30.05.22 16:53 | 05:43:00  | 5,72      | ,35          | 8,39            | 43              |
| BLUEBOX CHARGING  | 200      | 184    | 16            | 04.06.22 12:17 | 06.06.22 07:44 | 43:27:00  | 43,45     | ,37          | 8,84            | 41              |
| BLUEBOX CHARGING  | 309      | 305    | 4             | 08.06.22 21:11 | 09.06.22 09:16 | 12:05:00  | 12,08     | ,33          | 7,95            | 45              |
| BLUEBOX CHARGING  | 253      | 247    | 6             | 16.06.22 09:25 | 17.06.22 07:51 | 22:26:00  | 22,43     | ,27          | 6,42            | 56              |
| BLUEBOX CHARGING  | 325      | 323    | 2             | 19.06.22 20:22 | 20.06.22 07:24 | 11:02:00  | 11,03     | ,18          | 4,35            | 83              |