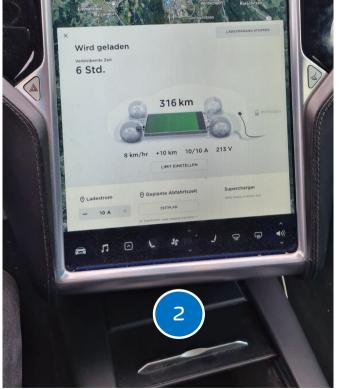

#### **ECOPower BlueBox**

# RANGE OPTIMIZATION TESLA S-MODEL ECOPower solutions GmbH, Austria

Evolving



| DATE       | ODOMETER km | KWh/100Km | Difference<br>KWh/100Km | Optimization<br>KWh/100Km | KWh/100miles | Wh/mile |
|------------|-------------|-----------|-------------------------|---------------------------|--------------|---------|
| 06.05.2022 | 133.983 Km  | 23,1 KWh  |                         |                           | 37,16 KWh    | 371,6   |
| 22.08.2022 | 143.207 Km  | 19,1 KWh  | 4,0 KWh                 | -17,32%                   | 30,73 KWh    | 307,3   |









## EXPAND RANGE









## EXPAND RANGE





#### TESLA S-MODELL - BLUEBOX STORAGE BATTERY RECOVERY PROJECT

| CHARGING LOSSES   | Km START | Km END | Difference Km | TIME START     | TIME END       | Dif hh:mm | Dif hh,hh | Lost Km / hr | Lost Km / 24hrs | Days till empty |
|-------------------|----------|--------|---------------|----------------|----------------|-----------|-----------|--------------|-----------------|-----------------|
| CAR TAKEN OVER    | 335      | 323    | 12            | 23.05.22 21:06 | 24.05.22 07:32 | 10:26:00  | 10,43     | 1,15         | 27,61           | 13              |
| STANDARD CHARGING | 358      | 321    | 37            | 26.05.22 09:27 | 27.05.22 07:44 | 22:17:00  | 22,28     | 1,66         | 39,86           | 9               |
| BLUEBOX CHARGING  | 272      | 270