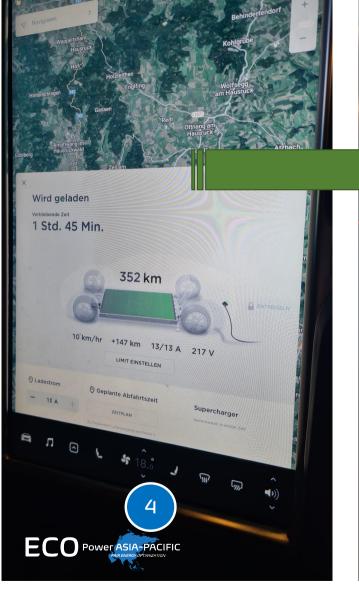

#### TESLA S-MODELL - BLUEBOX STORAGE BATTERY RECOVERY PROJECT

| CHARGING LOSSES   | Km START | Km END | Difference Km | TIME START     | TIME END       | Dif hh:mm | Dif hh,hh | Lost Km / hr | Lost Km / 24hrs | Days till empty |
|-------------------|----------|--------|---------------|----------------|----------------|-----------|-----------|--------------|-----------------|-----------------|
| CAR TAKEN OVER    | 335      | 323    | 12            | 23.05.22 21:06 | 24.05.22 07:32 | 10:26:00  | 10,43     | 1,15         | 27,61           | 13              |
| STANDARD CHARGING | 358      | 321    | 37            | 26.05.22 09:27 | 27.05.22 07:44 | 22:17:00  | 22,28     | 1,66         | 39,86           | 9               |
| BLUEBOX CHARGING  | 272      | 270    | 2             | 30.05.22 11:10 | 30.05.22 16:53 | 05:43:00  | 5,72      | ,35          | 8,39            | 43              |
| BLUEBOX CHARGING  | 200      | 184    | 16            | 04.06.22 12:17 | 06.06.22 07:44 | 43:27:00  | 43,45     | ,37          | 8,84            | 41              |
| BLUEBOX CHARGING  | 309      | 305    | 4             | 08.06.22 21:11 | 09.06.22 09:16 | 12:05:00  | 12,08     | ,33          | 7,95            | 45              |
| BLUEBOX CHARGING  | 253      | 247    | 6             | 16.06.22 09:25 | 17.06.22 07:51 | 22:26:00  | 22,43     | ,27          | 6,42            | 56              |
| BLUEBOX CHARGING  | 325      | 323    | 2             | 19.06.22 20:22 | 20.06.22 07:24 | 11:02:00  | 11,03     | ,18          | 4,35            | 83              |