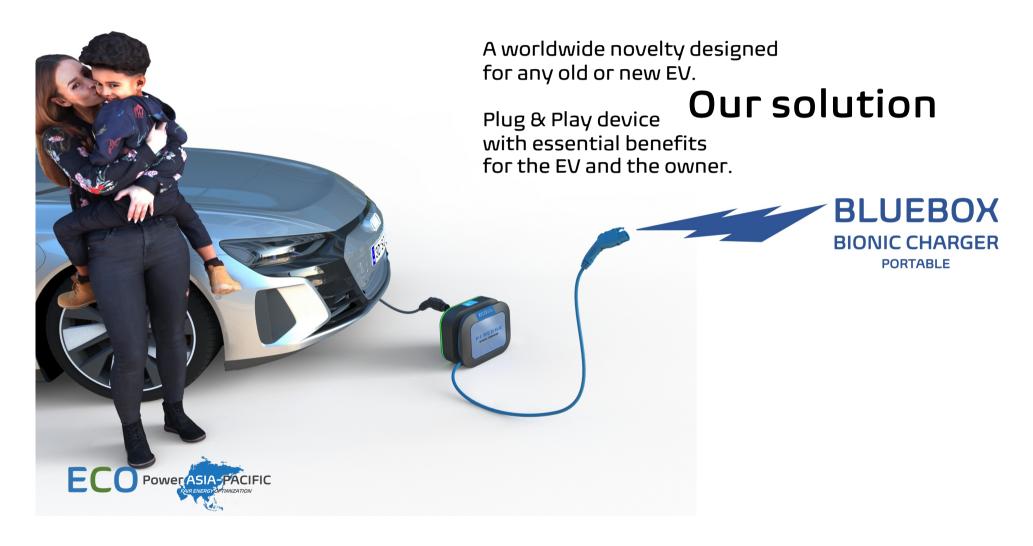

#### **ECOPower BlueBox**

# RANGE OPTIMIZATION TESLA S-MODEL ECOPower solutions GmbH, Austria

Evolving



| DATE       | ODOMETER km | KWh/100Km | Difference<br>KWh/100Km | Optimization<br>KWh/100Km | KWh/100miles | Wh/mile |
|------------|-------------|-----------|-------------------------|---------------------------|--------------|---------|
| 06.05.2022 | 133.983 Km  | 23,1 KWh  |                         |                           | 37,16 KWh    | 371,6   |
| 22.08.2022 | 143.207 Km  | 19,1 KWh  | 4,0 KWh                 | -17,32%                   | 30,73 KWh    | 307,3   |









## EXPAND RANGE









## EXPAND RANGE





#### TESLA S-MODELL - BLUEBOX STORAGE BATTERY RECOVERY PROJECT

| CHARGING LOSSES   | Km START | Km END | Difference Km | TIME START     | TIME END