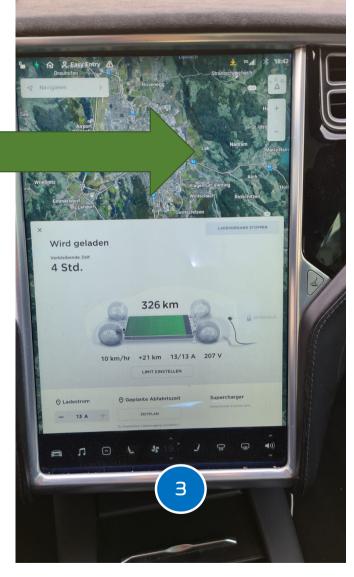

#### **ECOPower BlueBox**

# RANGE OPTIMIZATION TESLA S-MODEL ECOPower solutions GmbH, Austria

Evolving



| DATE       | ODOMETER km | KWh/100Km | Difference<br>KWh/100Km | Optimization<br>KWh/100Km | KWh/100miles | Wh/mile |
|------------|-------------|-----------|-------------------------|---------------------------|--------------|---------|
| 06.05.2022 | 133.983 Km  | 23,1 KWh  |                         |                           | 37,16 KWh    | 371,6   |
| 22.08.2022 | 143.207 Km  | 19,1 KWh  | 4,0 KWh                 | -17,32%                   | 30,73 KWh    | 307,3   |









## EXPAND RANGE









## EXPAND RANGE





#### TESLA S-MODELL - BLUEBOX STORAGE BATTERY RECOVERY PROJECT

| CHARGING LOSSES   | Km START | Km END | Difference Km | TIME START     | TIME END       | Dif hh:mm | Dif hh,hh | Lost Km / hr | Lost Km / 24hrs | Days till empty |
|-------------------|----------|--------|---------------|----------------|----------------|-----------|-----------|--------------|-----------------|-----------------|
| CAR TAKEN OVER    | 335      | 323    | 12            | 23.05.22 21:06 | 24.05.22 07:32 | 10:26:00  | 10,43     | 1,15         | 27,61           | 13              |
| STANDARD CHARGING | 358      | 321    | 37            | 26.05.22 09:27 | 27.05.22 07:44 | 22:17:00  | 22,28     | 1,66         | 39,86           | 9               |
| BLUEBOX CHARGING  | 272      | 270    |