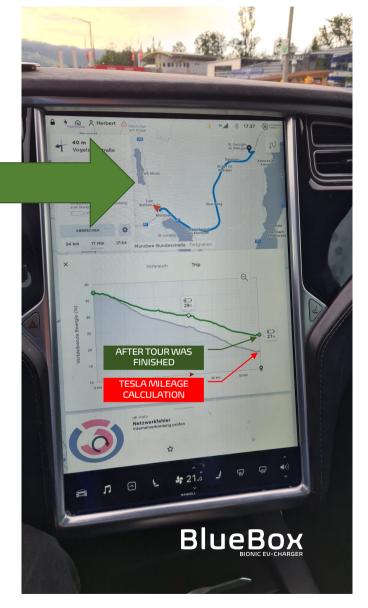

# RANGE OPTIMIZATION TESLA S-MODEL ECOPower solutions GmbH, Austria

Evolving

| DATE       | ODOMETER km | KWh/100Km | Difference<br>KWh/100Km | Optimization<br>KWh/100Km | KWh/100miles | Wh/mile |
|------------|-------------|-----------|-------------------------|---------------------------|--------------|---------|
| 06.05.2022 | 133.983 Km  | 23,1 KWh  |                         |                           | 37,16 KWh    | 371,6   |
| 22.08.2022 | 143.207 Km  | 19,1 KWh  | 4,0 KWh                 | -17,32%                   | 30,73 KWh    | 307,3   |