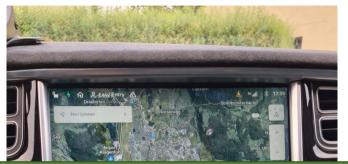

#### **ECOPower BlueBox**

# RANGE OPTIMIZATION TESLA S-MODEL ECOPower solutions GmbH, Austria

Evolving



| DATE       | ODOMETER km | KWh/100Km | Difference<br>KWh/100Km | Optimization<br>KWh/100Km | KWh/100miles | Wh/mile |
|------------|-------------|-----------|-------------------------|---------------------------|--------------|---------|
| 06.05.2022 | 133.983 Km  | 23,1 KWh  |                         |                           | 37,16 KWh    | 371,6   |
| 22.08.2022 | 143.207 Km  | 19,1 KWh  | 4,0 KWh                 | -17,32%                   | 30,73 KWh    | 307,3   |









## EXPAND RANGE









## EXPAND RANGE





#### TESLA S-MODELL - BLUEBOX STORAGE BATTERY RECOVERY PROJECT

| CHARGING LOSSES   | Km START | Km END | Difference Km | TIME START     | TIME END       | Dif hh:mm | Dif hh,hh | Lost Km / hr | Lost Km / 24hrs | Days till empty |
|-------------------|----------|--------|---------------|----------------|----------------|-----------|-----------|--------------|-----------------|-----------------|
| CAR TAKEN OVER    | 335      | 323    | 12            | 23.05.22 21:06 | 24.05.22 07:32 | 10:26:00  | 10,43     | 1,15         | 27,61           | 13              |
| STANDARD CHARGING | 358      | 321    | 37            | 26.05.22 09:27 | 27.05.22 07:44 | 22:17:00  | 22,28     | 1,66         | 39,86           | 9               |
| BLUEBOX CHARGING