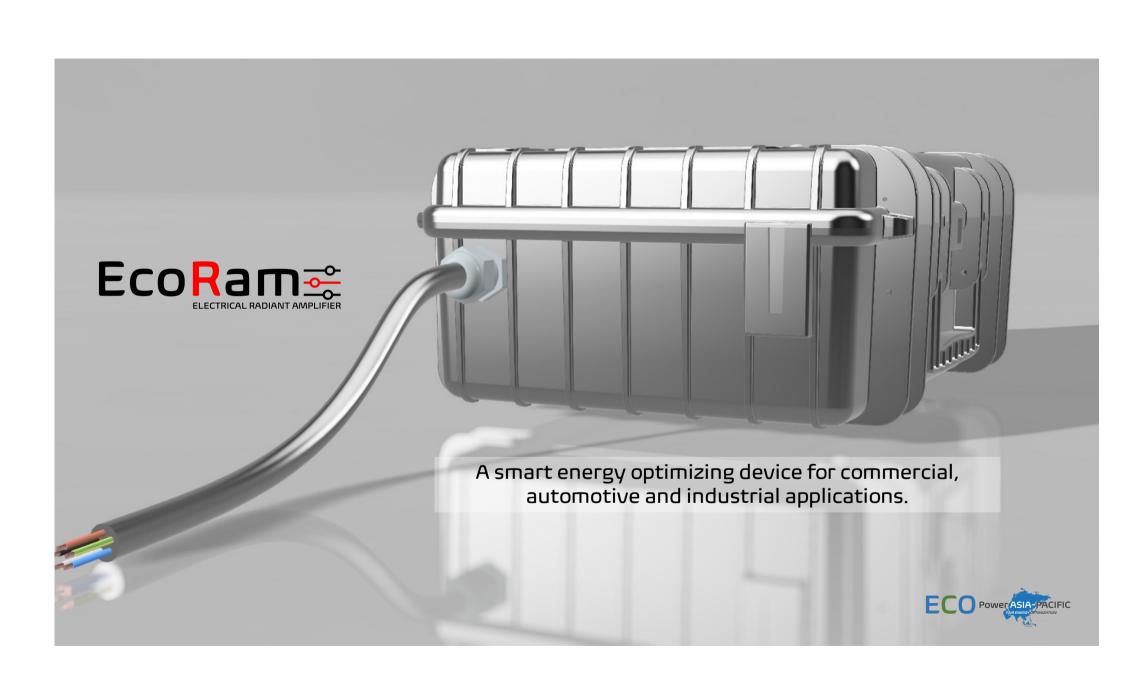

EcoRam creates energy savings up to 20%.
A device with analog technology that is not dependent on supply bottlenecks in the electronics industry

Power IN

Switch board

mains power

supply

400V

max. 25A

50Hz

Power OUT

Commercial, automotive or industrial device

400V max. 25A 50Hz

"You can recognize a really good idea by the fact that its realization seems impossible from the beginning!"

Albert Einstein

BATTERY RECOVERY ENERGY OPTIMIZER RANGE EXPANDER