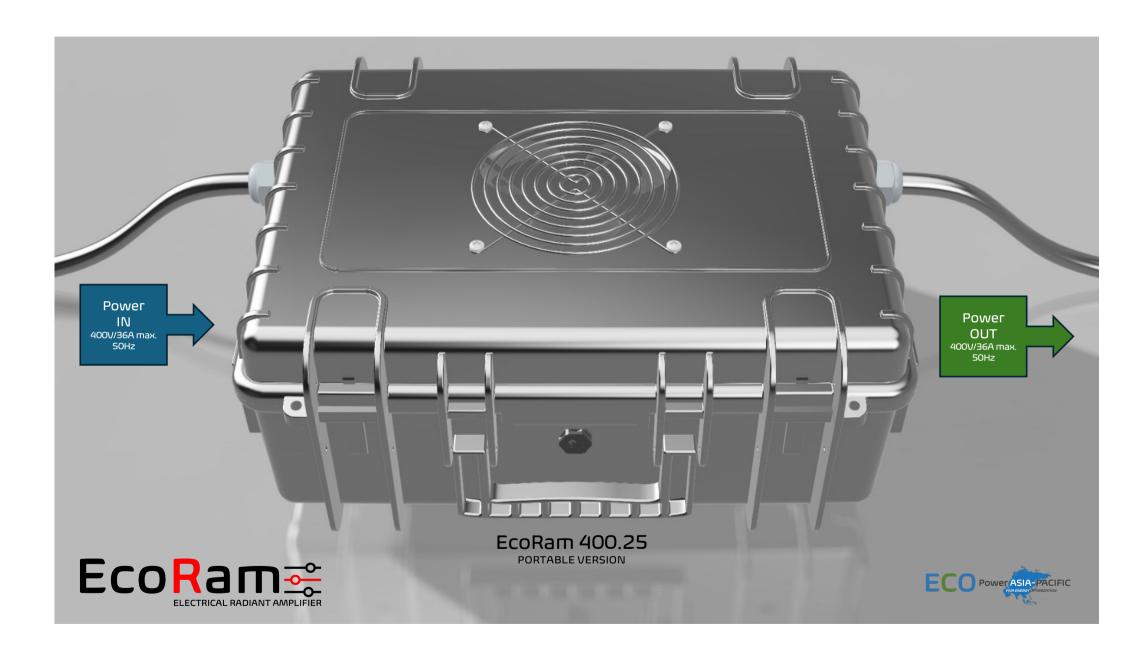

EcoRam creates energy savings up to 20%.
A device with analog technology that is not dependent on supply bottlenecks in the electronics industry

Power IN

Switch board

mains power

supply

400V

max. 25A

50Hz

Power OUT

Commercial, automotive or industrial device

400V max. 25A 50Hz

"You can recognize a really good idea by the fact that its realization seems impossible from the beginning!"

Albert Einstein

BATTERY RECOVERY ENERGY OPTIMIZER RANGE EXPANDER