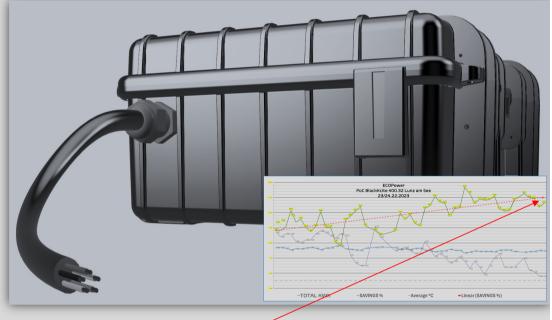

EcoRam creates energy savings up to 20%.
A device with analog technology that is not dependent on supply bottlenecks in the electronics industry

Power IN

Switch board

mains power

supply

400V

max. 25A

50Hz

Power OUT

Commercial, automotive or industrial device

400V max. 25A 50Hz

"You can recognize a really good idea by the fact that its realization seems impossible from the beginning!"

Albert Einstein

BATTERY RECOVERY ENERGY OPTIMIZER RANGE EXPANDER