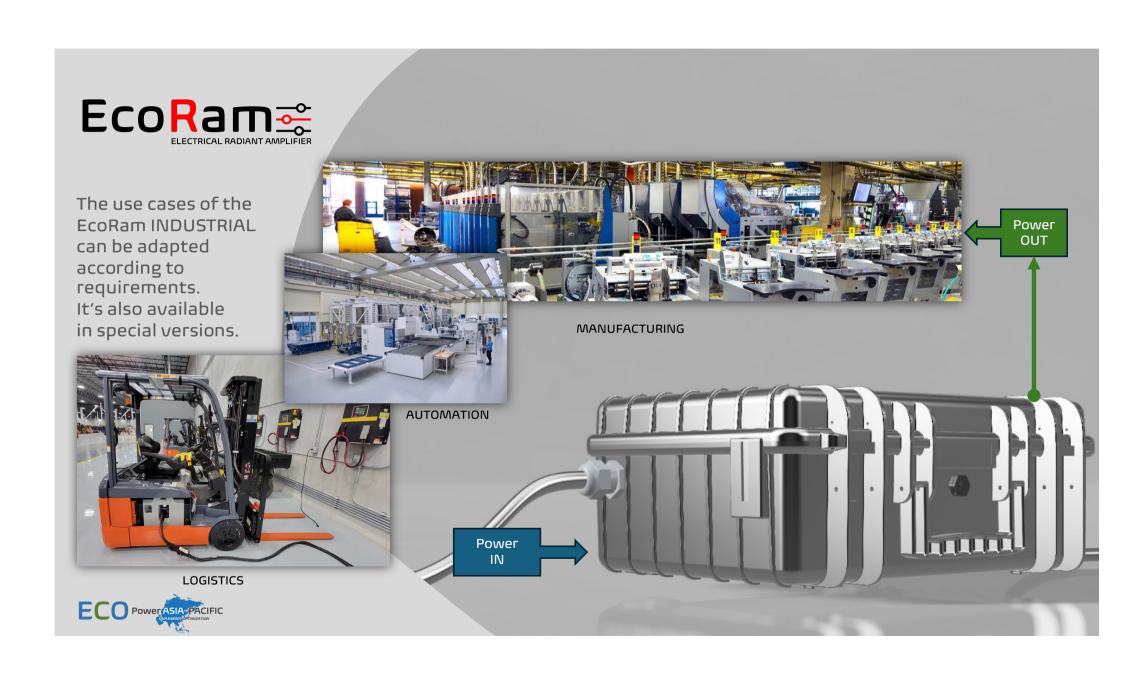

EcoRam creates energy savings up to 20%.
A device with analog technology that is not dependent on supply bottlenecks in the electronics industry

Power IN

Switch board

mains power

supply

400V

max. 25A

50Hz

Power OUT

Commercial, automotive or industrial device

400V max. 25A 50Hz

"You can recognize a really good idea by the fact that its realization seems impossible from the beginning!"

Albert Einstein

BATTERY RECOVERY ENERGY OPTIMIZER RANGE EXPANDER