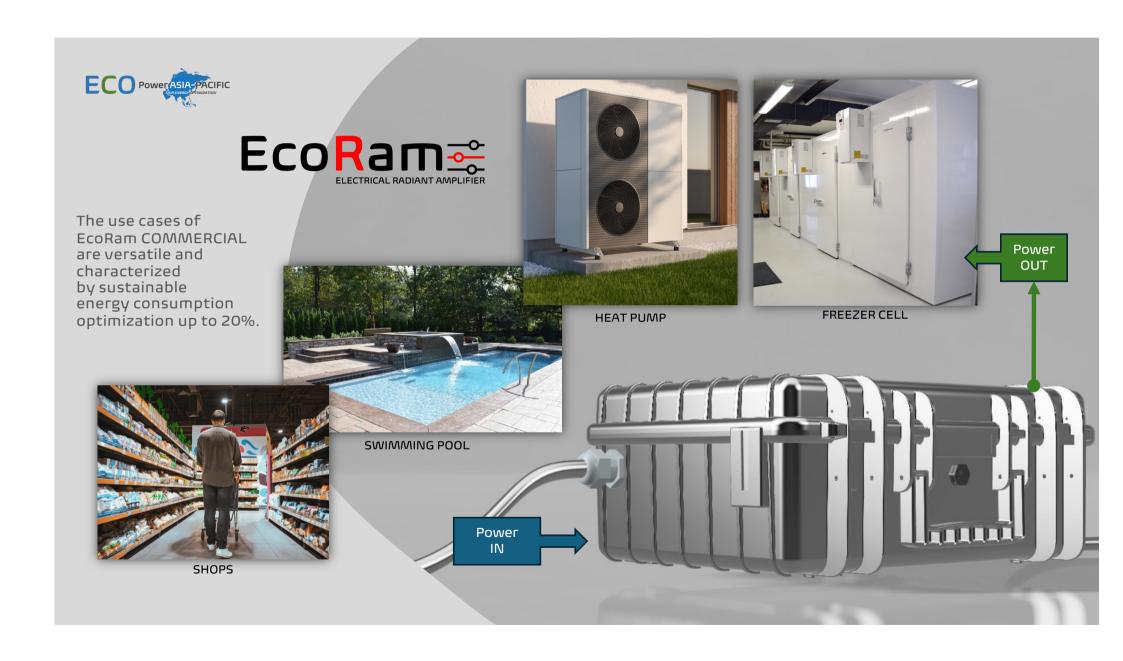

EcoRam creates energy savings up to 20%.
A device with analog technology that is not dependent on supply bottlenecks in the electronics industry

Power IN

Switch board

mains power

supply

400V

max. 25A

50Hz

Power OUT

Commercial, automotive or industrial device

400V max. 25A 50Hz

"You can recognize a really good idea by the fact that its realization seems impossible from the beginning!"

Albert Einstein

BATTERY RECOVERY ENERGY OPTIMIZER RANGE EXPANDER

## PROJECT REFERENCE FREEZER CELL - AUSTRIA

VIESSMAN FREEZER CELL FOR PET FOOD

DANFOSS COMPRESSOR

An energy consumption optimization of 20%+ was demonstrated.