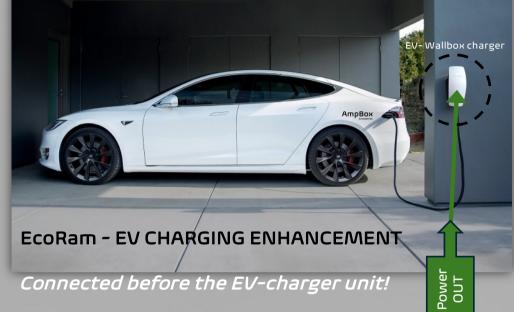

## PROJECT REFERENCE EV-CHARGING - AUSTRIA

| DATE       | Km range<br>lost in 24h                                                                        | Battery<br>discharged in<br>days                                                                                              |
|------------|------------------------------------------------------------------------------------------------|-------------------------------------------------------------------------------------------------------------------------------|
| 23.05.2022 | 27,61                                                                                          | 13                                                                                                                            |
| 26.05.2022 | 39,86                                                                                          | 9                                                                                                                             |
| 30.05.2022 | 8,39                                                                                           | 43                                                                                                                            |
| 04.06.2022 | 8,84                                                                                           | 41                                                                                                                            |
| 08.06.2022 | 7,95                                                                                           | 45                                                                                                                            |
| 16.06.2022 | 6,42                                                                                           | 56                                                                                                                            |
| 19.06.2022 | 4,35                                                                                           | 83                                                                                                                            |
| 11.08.2022 | 2,43                                                                                           | 148                                                                                                                           |
|            | 23.05.2022<br>26.05.2022<br>30.05.2022<br>04.06.2022<br>08.06.2022<br>16.06.2022<br>19.06.2022 | 10st in 24h 23.05.2022 27,61 26.05.2022 39,86 30.05.2022 8,39 04.06.2022 8,84 08.06.2022 7,95 16.06.2022 6,42 19.06.2022 4,35 |

After 6x charging with **EcoRam** the battery discharge days increased from **9 to 148** days!!

After multiple charging with **EcoRam** the Range expanded from **307Km to 360Km!** 